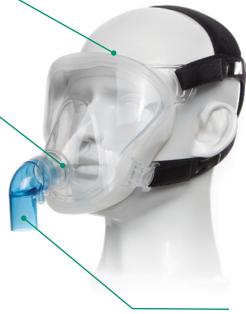

## FitMax™ CPAP Total Face Mask

The FitMax CPAP total face mask is an adult (>30kg) single patient use NIV patient interface for use with CPAP and bilevel treatment within the hospital environment. The design of the mask helps to eliminate the nasal bridge issues that can be associated with traditional oronasal masks. The FitMax is easy to fit and is available in 3 sizes for the majority of patients.

Two colour coded elbow options are provided for different clinical situations – an anti-asphyxia elbow with leak port for use with single limb breathing systems and a standard elbow for use with dual limb breathing systems.

## Silicone cushion

to provide a comfortable fit

## Swivel connector

to allow for patient movement

Comfortable headstrap with removable clips

**Standard elbow** with monitoring port, for use with dual limb systems

**Vented anti-asphyxia elbow** with monitoring port, for use with single limb breathing systems