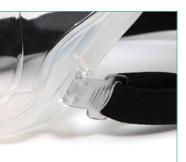

## Silicone cushion

to provide a comfortable fit

## Swivel connector

to allow for patient movement

Comfortable headstrap with removable clips

**Standard elbow** with monitoring port, for use with dual limb systems

**Vented anti-asphyxia elbow** with monitoring port, for use with single limb breathing systems