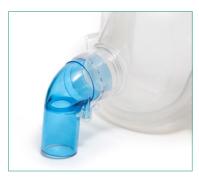

Two colour coded elbow options are provided for different clinical situations – an anti-asphyxia elbow with leak port for use with single limb breathing systems and a standard elbow for use with dual limb breathing systems.

## Swivel connector

to allow for patient movement

Comfortable headstrap with removable clips

**Standard elbow** with monitoring port, for use with dual limb systems

**Vented anti-asphyxia elbow** with monitoring port, for use with single limb breathing systems