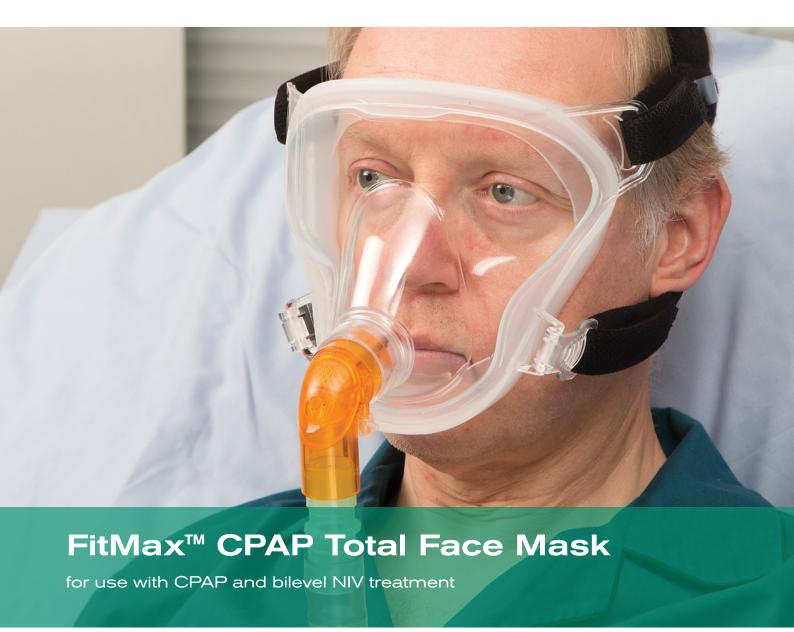

## FitMax™ CPAP Total Face Mask

The FitMax CPAP total face mask is an adult (>30kg) single patient use NIV patient interface for use with CPAP and bilevel treatment within the hospital environment. The design of the mask helps to eliminate the nasal bridge issues that can be associated with traditional oronasal masks. The FitMax is easy to fit and is available in 3 sizes for the majority of patients.

Two colour coded elbow options are provided for different clinical situations – an anti-asphyxia elbow with leak port for use with single limb breathing systems and a standard elbow for use with dual limb breathing systems.

Critical Care • FitMax™ CPAP Total Face Mask