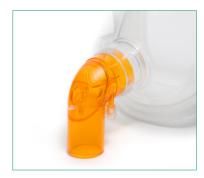

Two colour coded elbow options are provided for different clinical situations – an anti-asphyxia elbow with leak port for use with single limb breathing systems and a standard elbow for use with dual limb breathing systems.

## Swivel connector

to allow for patient movement

Comfortable headstrap with removable clips

**Standard elbow** with monitoring port, for use with dual limb systems

**Vented anti-asphyxia elbow** with monitoring port, for use with single limb breathing systems