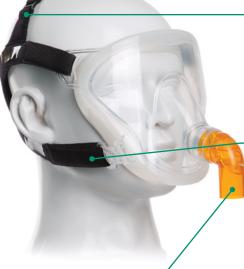

Two colour coded elbow options are provided for different clinical situations – an anti-asphyxia elbow with leak port for use with single limb breathing systems and a standard elbow for use with dual limb breathing systems.

## Swivel connector

to allow for patient movement

Comfortable headstrap with removable clips

**Standard elbow** with monitoring port, for use with dual limb systems

**Vented anti-asphyxia elbow** with monitoring port, for use with single limb breathing systems